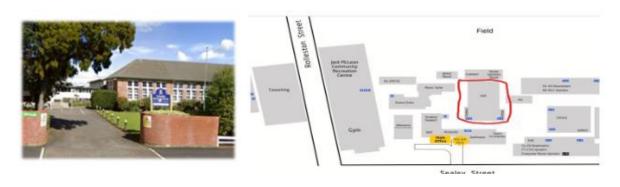

5<sup>th</sup>, 6<sup>th</sup>, 7<sup>th</sup> January 2024 Venue: Thames High School, 300 Sealey St Thames

| Date         | Time    | Event                      | Per Event |
|--------------|---------|----------------------------|-----------|
|              |         |                            | Fee       |
| Friday 5 Jan | 7.30 pm | Walk-In Pairs 3A Session 1 | \$25.00   |
|              |         |                            | рр        |
| Sat 6 Jan    | 9.30 am | Barclay Swiss Pairs 5A     | \$45.00   |
|              |         | 6 x 10 Board Matches       | рр        |
|              | 7.30 pm | Walk-In Pairs 3A Session 2 |           |
| Sunday 7 Jan | 9.30 am | John Eldridge Teams 5A     | \$45.00   |
|              |         | 6 x 10 Board Matches       | рр        |